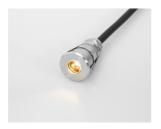

### Description

Spot light for outdoor use. Deep recessed design; Stainless steel 316 bezel; Stainless Steel Clip SS304 recessed; Suitable for outdoor and shower area;

Clear Glass Diffuser;

### **Finish**

Nature stainless steel Black

### Material

Aluminium Stainless steel