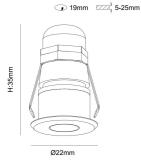

### Description

Spot light for outdoor use. Deep recessed design; Stainless steel 316 bezel; Stainless Steel Clip SS304 recessed; Suitable for outdoor and shower area;

Clear Glass Diffuser;

### Logistics

Net Weight (Kg): 0.18 Weight in Kg (packaged): 10.9 Packing: 27 x 27 x 36 Masterbox: 60

The photograph may not match the reference exactly. Please read the product description to identify the finish.