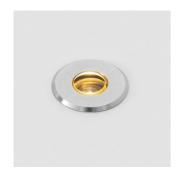

### Description

Spot light for outdoor use. Deep recessed design; Stainless steel 316 bezel; Stainless Steel Clip SS304 recessed; Suitable for outdoor and shower area;

Clear Glass Diffuser;

### **Finish**

Nature stainless steel Black

### Material

Aluminium Stainless steel