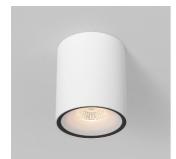

## 8W Round Surface Mount Light

## Description

Surface Mount LED Downlight for indoor use; Easy Installation; IP65;

Finish Black/White

Material Aluminium