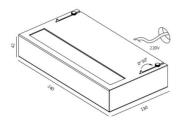

### **Light source**

Light source: OSRAM 2835 SMD Chip Output (W):18W(500mA 36V) Total power consumption (W): 20W Color temperature: 2700K/3000K/4000K

CRI: 90

Photobiological risk: RG1 Real Lumen: 1500lm

Qty Leds: 1 Lm/Real W: 75lm

Life Time: 50,000h L80B10 MacAdam steps: 3

UGR: <19

#### **GEAR**

This product is supplied with gear. Trailing edge dimmable driver Built-in.