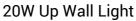

## Description

Wall light for interior wall; Triac Dim Driver built-in; CCT 2700-4000K Switch; IP21;

Material Aluminium

### **Light source**

Light source: OSRAM 2835 SMD Chip Output (W):18W(500mA 36V) Total power consumption (W): 20W Color temperature: 2700K/3000K/4000K

CRI: 90

Photobiological risk: RG1 Real Lumen: 1500lm

#### Luminaire

Cossing: No Warranty: 5 Years

The photograph may not match the reference exactly. Please read the product description to identify the finish.