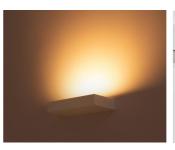

## Description

Wall light for interior wall; Triac Dim Driver built-in; CCT 2700-4000K Switch; IP21;

Material Aluminium

#### Luminaire

Cossing: No Warranty: 5 Years

The photograph may not match the reference exactly. Please read the product description to identify the finish.