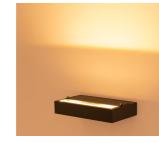

## Description

Wall light for interior wall; Triac Dim Driver built-in; CCT 2700-4000K Switch; IP21;

Material Aluminium

#### Luminaire

Cossing: No Warranty: 5 Years

The photograph may not match the reference exactly. Please read the product description to identify the finish.