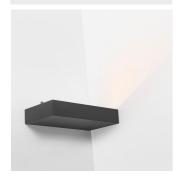

## Description

Wall light for interior wall; Triac Dim Driver built-in; CCT 2700-4000K Switch; IP21;

Material Aluminium

#### Luminaire

Cossing: No Warranty: 5 Years

The photograph may not match the reference exactly. Please read the product description to identify the finish.