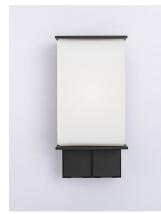

### Nansen Outdoor Wall Light

#### Description

E27 Base Glass Wall Light for outdoor use. Outdoor wall light for door way or garden walls;

Decoritive matt opal glass; Supplied with socketed and un-socketed version;

Illuminating while it can also access to gardening tools, or even charge your electric vehicles;