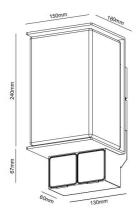

## Logistics

Net Weight (Kg): 2 Weight in Kg (packaged): 12 Packing: 50\*37\*34 Masterbox: 6

The photograph may not match the reference exactly. Please read the product description to identify the finish.