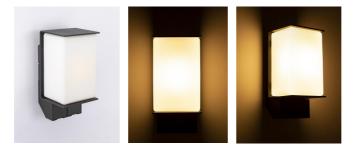

### Nansen Outdoor Wall Light

#### Description

E27 Base Glass Wall Light for outdoor use. Outdoor wall light for door way or garden walls;

Decoritive matt opal glass; Supplied with socketed and un-socketed version;

Illuminating while it can also access to gardening tools, or even charge your electric vehicles;