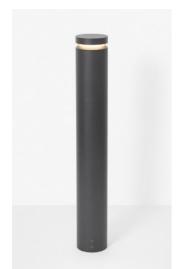

# IP65 6W Bollard

### Description

Stylish design;

IP65;

Easy maintain;

#### **Finish**

Black/White

### Material

Aluminium