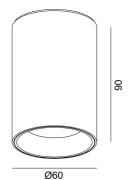

## **Description**

Surface Mount LED Downlight;

Compact Design;

IP65

Baffle Can Be Different Color

Black/White

#### Material

Aluminium