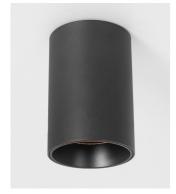

# 10W IP65 40mm LED Pendant Light

## **Description**

Surface Mount LED Downlight;

Compact Design;

IP65

Baffle Can Be Different Color

Black/White

The photograph may not match the reference exactly. Please read the product description to identify the finish.